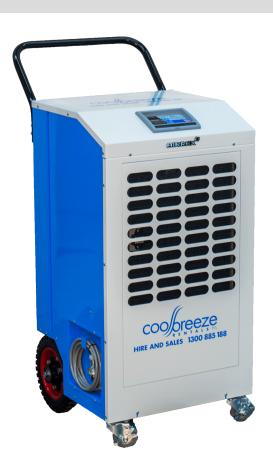

## Dehumidifier 120L/Day

The ADH1000 dehumidifier is extremely effective at removing humidity, with a dehumidification capacity of up to 120 litres per day. The device has an easy-to-use digital user interface with a display of the current temperature and the temperature set.

### **FEATURES**

Up to 200m<sup>2</sup> Coverage
LED Display
Commercial Quality
Inbuilt Drain Hose

#### **SPECIFICATIONS**

| Air Flow                 | 1,080m³/hour                   |
|--------------------------|--------------------------------|
| Power Supply             | 240V/10A Single Phase          |
| Current Consumption      | 9.7A                           |
| Weight                   | 60kg                           |
| Dimensions               | 506mm(W) x 552mm(D) x 995mm(H) |
| Operating Range          | 5°C - 35°C                     |
| Moisture Removal Maximum | 120 L/Day 30°C (RH80%)         |
| Moisture Removal Nominal | 80 L/Day 27°C (RH60%)          |