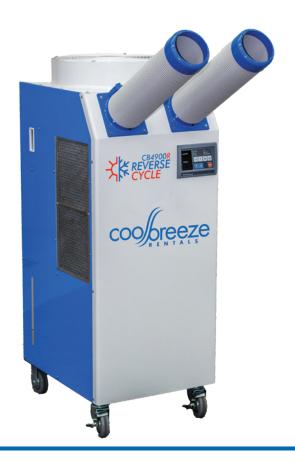

# **CB4900R**

# **Reverse Cycle Air Conditioner**

## 4.9kW Portable Air Conditioner

The CB4900R is a robust, dual armed **reverse cycle** portable air conditioner. It's reliable and versatile design comes with a **h**eating capacity of 4.9kW, cooling capacity of 4.6kW, and is ideally suited to offices, workspaces, aged and health care, events and manufacturing.

#### **SPECIFICATIONS**

| Capacity                  | 4.6kW (Cooling) / 4.9kW (Heating) |
|---------------------------|-----------------------------------|
| Temperature Setting Range | 1°C to 38°C                       |
| Power Supply              | 240V/10A Single Phase             |
| Current Consumption       | 7.5A (Cooling) / 8.3A (Heating)   |
| Weight                    | 82kg                              |
| Dimensions                | 490mm(W) x 600mm(D) x 1,213mm(H)  |
| Noise Level               | 63dB[A]                           |
| Air Flow                  | 600m³/hour                        |
| Exhaust Duct Diameter     | 300mm                             |