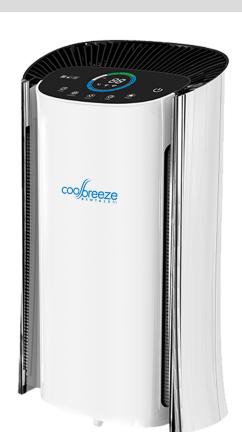

## Commercial Air Purifier with UV

The CB660 Air Purifier features 5 stages of air purification with ultraviolet technology, carbon charged Filter, IMD touchpad, Smart Air Quality Display, Sleep Mode and 6 Fan Speeds with Hospital Grade HEPA filtration system. Perfect for homes or professional workplace and office use.

#### **FEATURES**

UV Light Technology
Hospital Grade HEPA Filter
Activated Carbon Filter
Multiple Speed Settings