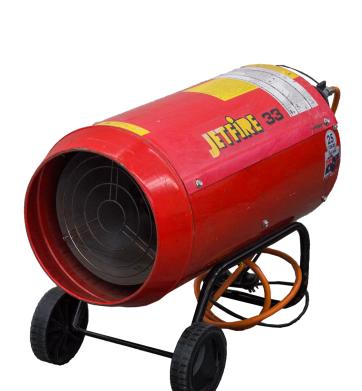

#### **Jetfire Heater 38KW**

The J33 Jetfire heaters and dryers are designed to provide instant, reliable and efficient source of heat. Offering 33kW of capacity in applications including warehouses, workshops, garages & factories they can also be used for drying and curing materials in the building, agricultural industries.

#### **FEATURES**

38kW Heating Capacity
Up to 200m<sup>2</sup> Coverage
External Heating Solution
Low Cost LPG Fuel

### **SPECIFICATIONS**

| Heating Capacity    | 38kW                           |
|---------------------|--------------------------------|
| Fuel Supply         | LPG Gas                        |
| Fuel Consumption    | 2.6Kg/hr                       |
| Weight              | 16.4kg                         |
| Dimensions          | 330mm(W) x 730mm(D) x 520mm(H) |
| Coverage            | Up to 200m² Coverage           |
| Run Time 9L Bottle  | 3h                             |
| Run Time 45L Bottle | 17h                            |