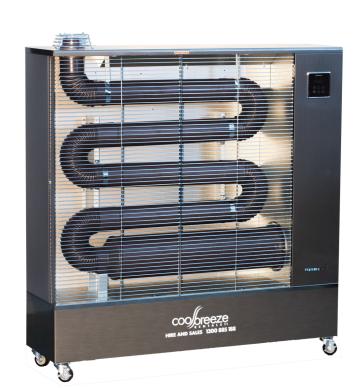

### 23.3kW Radiant Diesel Heater

An indoor/outdoor rated infrared heater which works without emitting smoke or burning smells. Consuming approximately 4.5 litres of fuel per day to heat a space of up to 216m². Easy to relocate thanks to its heavy duty castor wheels. Ideal for industrial, working areas, halls, public events, terraces, and construction sites.

#### **FEATURES**

21.0-23.3kW Heating Capacity
Up to 216m<sup>2</sup> Coverage
LED Display
Low Running Costs

### **SPECIFICATIONS**

| Heating Capacity    | 21.0-23.3kW                      |
|---------------------|----------------------------------|
| Power Supply        | 240V/10A Single Phase            |
| Current Consumption | 1A                               |
| Weight              | 65kg (Empty) /135kg (Full)       |
| Dimensions          | 1300mm(W) x 350mm(D) x 1370mm(H) |
| Fuel Consumption    | 1.71-1.9L/hr                     |
| Coverage            | Up to 216m² Coverage             |
| Fuel Tank Size      | 70L                              |