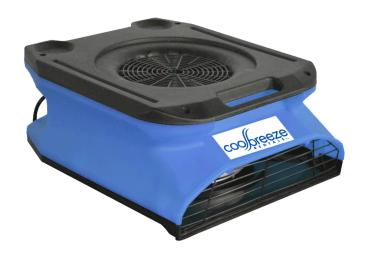

## Airmover 1,230m³/h Drymax

The CB1000 Drymax Carpet Dryer is a radial air mover with outstanding performance as well as its exceptional ergonomics and compact size. The CB1000 is the smallest low-profile air mover on the market today.

## **FEATURES**

Low Power Requirements

Multiple Speed Settings

Daisy Chain GFCI Power Capabilities

Easily Transportable

## **SPECIFICATIONS**

| Air Flow            | 1,230m³/hour                   |
|---------------------|--------------------------------|
| Power Supply        | 240V/10A Single Phase          |
| Current Consumption | 1.7A                           |
| Weight              | 8.5kg                          |
| Dimensions          | 435mm(W) x 550mm(D) x 230mm(H) |
| Maximum Fan Speed   | 1,550 rpm                      |
| Fan Speed Settings  | x2                             |
| GFCI Capability     | Yes                            |