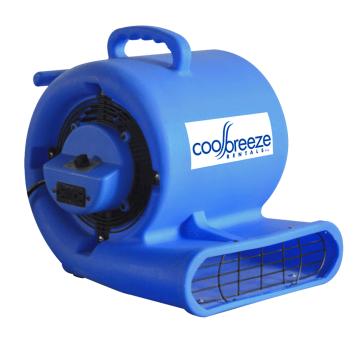

## Airmover 1,868m³/h Comet

The CB1100 Comet Carpet Dryer is very versatile in drying and moving air around with a large fan impeller to generate greater air flow for increased efficiency. Featuring 3 speed settings, low amp draw, easy carry handle, lightweight and is fully stackable.

#### **FEATURES**

Low Power Requirements

Multiple Speed Settings

Daisy Chain GFCI Power Capabilities

Easily Transportable

### **SPECIFICATIONS**

| Air Flow            | 1,868m³/hour                   |
|---------------------|--------------------------------|
| Power Supply        | 240V/10A Single Phase          |
| Current Consumption | 3.0A                           |
| Weight              | 12.5kg                         |
| Dimensions          | 420mm(W) x 460mm(D) x 465mm(H) |
| Maximum Fan Speed   | 1,100 rpm                      |
| Fan Speed Settings  | x3                             |
| GFCI Capability     | Yes                            |