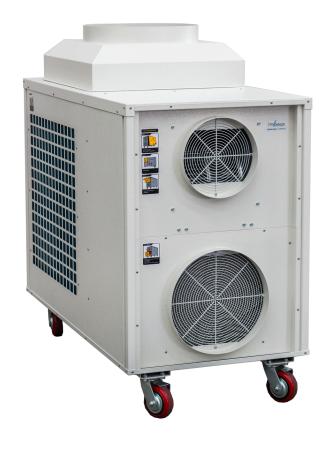

## 12kW Reverse Cycle Spot Cooler

The largest mobile reverse cycle spot cooler in the CBR range. Offering a heating and cooling solution, the mobile design allows it to fit through doorways and into lifts, while offering versatility to suit a multitude of applications including marquees, server rooms, telecommunication hubs, warehouses and events.

#### **FEATURES**

Up to 120m<sup>2</sup> Coverage LED Display Ductable Airflow Easy To Position

### **SPECIFICATIONS**

| Cooling Capacity      | 12kW                             |
|-----------------------|----------------------------------|
| Power Supply          | 240V/23A Single Phase            |
| Current Consumption   | 21.4A                            |
| Weight                | 200kg                            |
| Dimensions            | 740mm(W) x 1450mm(D) x 1212mm(H) |
| Noise Level           | 70dB[A]                          |
| Air Flow              | 1,860m³/hour                     |
| Exhaust Duct Diameter | 500mm                            |