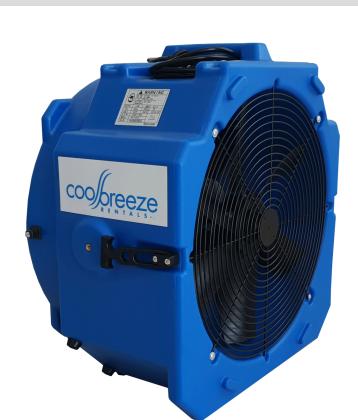

## Airmover 5,436m³/h Orbit

The CB1200 Orbit Multi-Floor Fan is extremely powerful and features a precision-engineered impeller for maximum efficiency and best in class output. It is built tough, lightweight and has a rugged handle on top for easy transportation.

#### **FEATURES**

Low Power Requirements

Multiple Speed Settings

Daisy Chain GFCI Power Capabilities

Easily Transportable