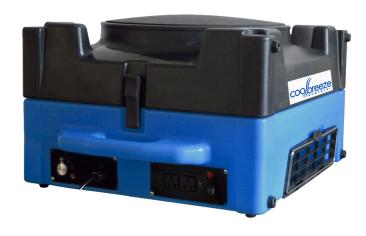

## **HEPA Filtered Air Scrubber**

The CB1400 Air Scrubber is a high-performance unit which features variable airflow, can be operated vertically or horizontally, has a 2-stage filter design (HEPA filtration performance), drawing less than 2amp, makes the CB1400 perfect for a variety of remediation projects.

### **SPECIFICATIONS**

| Air Flow            | 1,274m³/hour                   |
|---------------------|--------------------------------|
| Power Supply        | 240V/10A Single Phase          |
| Current Consumption | 1.0A                           |
| Weight              | 13.2kg                         |
| Dimensions          | 560mm(W) x 610mm(D) x 355mm(H) |
| Maximum Fan Speed   | 2,400 rpm                      |
| Fan Speed Settings  | x2                             |
| GFCI Capability     | Yes                            |