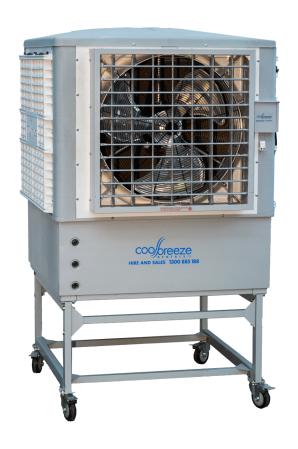

## 18,000m³/h Evaporative Cooler

The CB18IQ is a large capacity Mobile Evaporative Cooler which provides strong airflow while operating with low power requirements. The CB18IQ is a perfect option for cooling larger spaces such as warehouses, events, stadiums and halls.