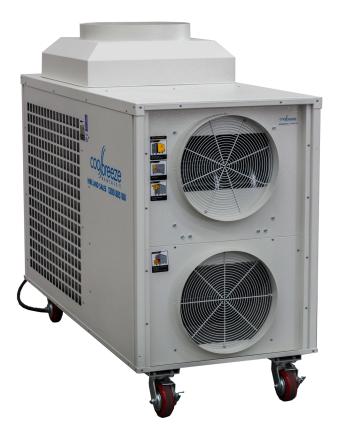

#### 21.5kW Portable Spot Cooler

The portable CB20000 is designed to fit through doorways and into lifts and remains our largest portable spot cooler with a cooling capacity of 21.5kW. The CB20000 remains a perfect solution for marquees, server rooms, telecommunications hubs, warehouses and events.

#### **FEATURES**

Up to 200m<sup>2</sup> Coverage LED Display Ductable Airflow Easy To Position

#### **SPECIFICATIONS**

| Cooling Capacity      | 21.5kW                           |
|-----------------------|----------------------------------|
| Power Supply          | 415V/32A Three Phase             |
| Current Consumption   | 17.4A                            |
| Weight                | 300kg                            |
| Dimensions            | 740mm(W) x 1670mm(D) x 1212mm(H) |
| Noise Level           | 73dB[A]                          |
| Air Flow              | 3,060m³/hour                     |
| Exhaust Duct Diameter | 500mm                            |