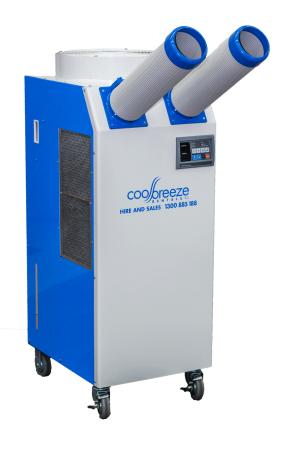

## 4.9kW Portable Spot Cooler

The CB4900 Spot Cooler is a robust, dual armed refrigerated portable air conditioner. It's reliable and versatile design comes with a cooling capacity of 4.9kW and is ideally suited to offices, data centres, workspaces, aged and health care, events and manufacturing.

### **FEATURES**

Up to 50m<sup>2</sup> Coverage

**LED Display** 

**Twist On Arms** 

**Condensate Pump (Additional Cost)** 

#### **SPECIFICATIONS**

| Cooling Capacity      | 4.9kW                           |
|-----------------------|---------------------------------|
| Power Supply          | 240V/10A Single Phase           |
| Current Consumption   | 9.8A                            |
| Weight                | 86kg                            |
| Dimensions            | 490mm(W) x 600mm(D) x 1303mm(H) |
| Noise Level           | 69dB[A]                         |
| Air Flow              | 780m³/hour                      |
| Exhaust Duct Diameter | 350mm                           |