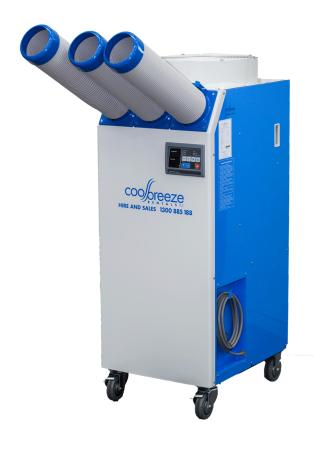

## 7.3kW Portable Spot Cooler

The CB7300 Spot Cooler is a robust, triple armed refrigerated portable air conditioner. It's reliable and versatile design comes with a cooling capacity of 7.3kW and is ideally suited to offices, data centres, workspaces, aged and health care, events and manufacturing.

#### **FEATURES**

Up to 70m<sup>2</sup> Coverage

**LED Display** 

**Twist On Arms** 

**Condensate Pump (Additional Cost)** 

#### **SPECIFICATIONS**

| Cooling Capacity      | 7.3kW                           |
|-----------------------|---------------------------------|
| Power Supply          | 240V/15A Single Phase           |
| Current Consumption   | 13A                             |
| Weight                | 90kg                            |
| Dimensions            | 490mm(W) x 600mm(D) x 1303mm(H) |
| Noise Level           | 68dB[A]                         |
| Air Flow              | 960m³/hour                      |
| Exhaust Duct Diameter | 350mm                           |