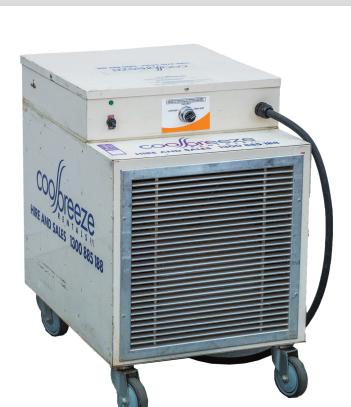

### Electric Fan Forced Hotbox 21kW

The Cool Breeze CBDH21 portable electric heater efficiently heats to a 21kW capacity. With easy-to-use temperature controls and a high-performance fan to help distribute warm air. This 21 kW industrial electric heater is great for workplaces, schools, restaurants, or event marquees.

#### **FEATURES**

21kW Heating Capacity
Up to 200m<sup>2</sup> Coverage
Multiple Speed Settings
Easy To Position

### **SPECIFICATIONS**

| Heating Capacity    | 21kW                           |
|---------------------|--------------------------------|
| Power Supply        | 415V/32A Three Phase           |
| Current Consumption | 29.1A                          |
| Weight              | 50kg                           |
| Dimensions          | 480mm(W) x 660mm(D) x 700mm(H) |
| Air Flow            | 1,656m³/hour                   |
| Coverage            | Up to 200m² Coverage           |
| Noise Level         | 60dB[A]                        |