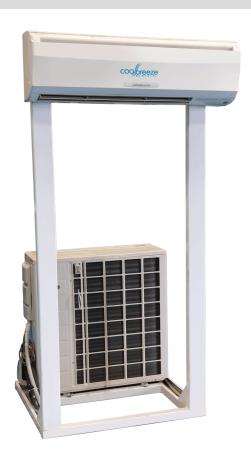

## 7kW High Wall Split System

CBHS7 7KW High Wall Split System is our all in one framed solution for installation in soft and hard walled marquees. While supplying 7kw of cooling and heating the unit is perfect for events and functions offering a space and cost effective solution.

### **FEATURES**

Up to 80m<sup>2</sup> Coverage

**Remote Control** 

**External Condenser** 

**Simple Installation** 

#### **SPECIFICATIONS**

| Cooling Capacity    | 7.0kW                             |
|---------------------|-----------------------------------|
| Power Supply        | 240V/15A Single Phase             |
| Current Consumption | 13A                               |
| Weight              | 100kg                             |
| Dimensions          | 1100mm(W) x 1080mm(D) x 2120mm(H) |
| Noise Level         | 59dB[A]                           |
| Air Flow            | 1050m³/hour                       |