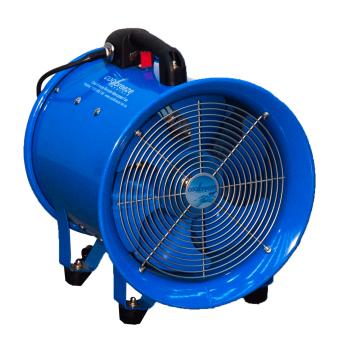

### Mancooler Fan 300mm

CBMC300 Mancooler Fan is a commercial quality in-line extraction fan. Multiple speed settings allow for low and high airflow rates while its lightweight construction and handle make it easy to transport, install and remove. Ideal for commercial and industrial extraction and inline fan systems.

#### **SPECIFICATIONS**

| Air Flow            | 4600m³/hour                    |
|---------------------|--------------------------------|
| Power Supply        | 240V/10A Single Phase          |
| Current Consumption | 2.1A                           |
| Weight              | 10kg                           |
| Dimensions          | 340mm(W) x 360mm(D) x 395mm(H) |
| Noise Level         | 69dB[A]                        |
| Fan Blade Diameter  | 300mm                          |