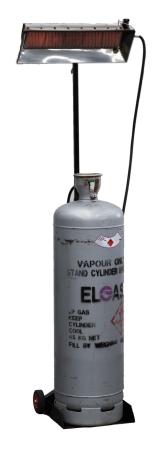

# Lpg Radiant Heater 8.85 KW

The GM16 Gas heater is a portable industrial heating option built onto a robust movable stand. Supplying 8.55kw of heating capacity utilising either a 9 or 45kg litre LPG bottle, the GM12 id the perfect heating solution for industrial and warehousing applications.

#### **FEATURES**

8.55kW Heating Capacity
Up to 30m<sup>2</sup> Coverage
External Heating Solution
Low Cost LPG Fuel