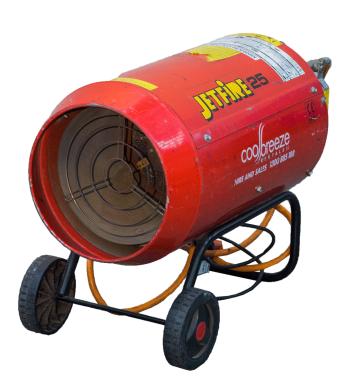

#### Jetfire Heater 29KW

The J25 Jetfire heaters and dryers are designed to provide instant, reliable and efficient source of heat. Offering 29kW of capacity in applications including warehouses, workshops, garages & factories they can also be used for drying and curing materials in the building, agricultural industries.

#### **FEATURES**

29kW Heating Capacity Up to 150m<sup>2</sup> Coverage External Heating Solution Low Cost LPG Fuel

#### **SPECIFICATIONS**

| Heating Capacity    | 29kW                             |
|---------------------|----------------------------------|
| Fuel Supply         | LPG Gas                          |
| Fuel Consumption    | 2.2Kg /hr                        |
| Weight              | 15kg                             |
| Dimensions          | 330mm(W) x 670mm(D) x 520mm(H)   |
| Coverage            | Up to 150m <sup>2</sup> Coverage |
| Run Time 9L Bottle  | 4.5h                             |
| Run Time 45L Bottle | 22.5h                            |