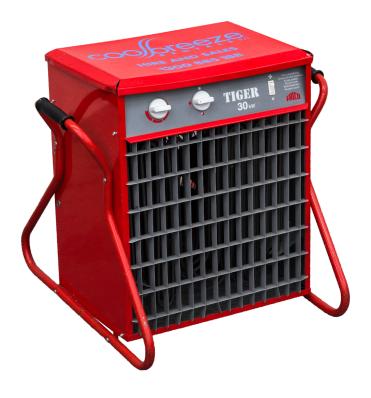

## Electric Fan Forced Heater 30kW

An electric fan forced heater with a compact and robust sheet steel design and a 30kW heating capacity. The heavy-duty tubular frame acts as a well balanced and ergonomic carrying handle protecting against impact and vibrations for use in harsh environments. Ideal for warehouses, events and industrial heating solutions.

#### **FEATURES**

30kW Heating Capacity Up to 300m<sup>2</sup> Coverage **Multiple Speed Settings Easy To Position** 

#### **SPECIFICATIONS**

| Heating Capacity    | 30kW                           |
|---------------------|--------------------------------|
| Power Supply        | 415V/50A Three Phase           |
| Current Consumption | 44A                            |
| Weight              | 29.5kg                         |
| Dimensions          | 630mm(W) x 600mm(D) x 590mm(H) |
| Air Flow            | 2,600m³/hour                   |
| Coverage            | Up to 300m² Coverage           |
| Noise Level         | 62dB[A]                        |