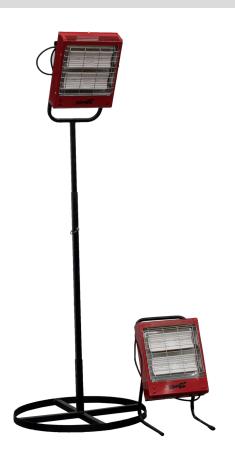

### **Electric Radiant Heater 2.4 KW**

Providing direct controllable warmth, the PT2400 provides a constant heat directly where you need it. Lightweight, low cost and run off a standard power outlet. Available in either short or tall stand or can be hung from above, offering a versatile solution for open spaces, warehousing solutions, events and industrial heating.

#### **FEATURES**

2.4kW Heating Capacity
Up to 20m<sup>2</sup> Coverage
External Heating Solution
Easy To Position