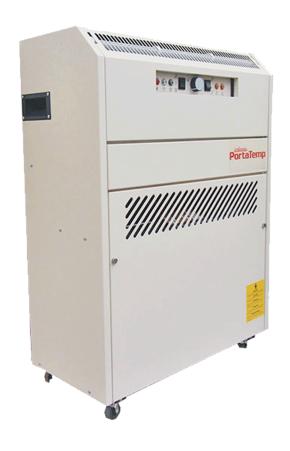

## 4.5kW Air Cooled Portatemp

The Portatemp 4500A is a slimline refrigerated portable air conditioner. It's reliable and versatile design comes with a cooling capacity of 4.5kW and is ideally suited to offices, data centres, workspaces, aged and health care, events and manufacturing.

### **FEATURES**

Up to 40m<sup>2</sup> Coverage

Slimline

**Easy To Position** 

**Simple Installation** 

#### **SPECIFICATIONS**

| Cooling Capacity      | 4.5kW                          |
|-----------------------|--------------------------------|
| Power Supply          | 240V/10A Single Phase          |
| Current Consumption   | 7.6A                           |
| Weight                | 95kg                           |
| Dimensions            | 954mm(W) x 695mm(D) x 458mm(H) |
| Noise Level           | 61dB[A]                        |
| Air Flow              | 800m³/hour                     |
| Exhaust Duct Diameter | 200mm x 100mm                  |