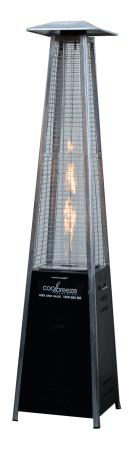

## **LPG Pyramid Heater**

The Cool Breeze Pyramid Heater is perfect for anyone who enjoys being outside, offering a cost-effective portable heating solution perfect for homes, cafes, restaurants and outdoor event areas. Easy to use and providing immediate heat to a wide area.

## **FEATURES**

11.2kW Heating Capacity
Up to 20m<sup>2</sup> Coverage
External Heating Solution
Low Cost LPG Fuel

### **SPECIFICATIONS**

| Heating Capacity   | 11.2kW                         |
|--------------------|--------------------------------|
| Fuel Supply        | LPG Gas                        |
| Fuel Consumption   | 0.9Kg/hr                       |
| Weight             | 23kg                           |
| Dimensions         | 350mm(W) x 350mm(D) x 2200m(H) |
| Coverage           | Up to 20m² Coverage            |
| Run Time 9L Bottle | 8-10h                          |
| Fuel Tank Size     | 9Kg                            |